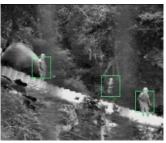

## **Operator View:**

Maritime (small boat, swimmer) detection,

Border protection, Perimeter security

Static object outdoor / indoor detection

Intruder detection and over the fence

Airport secure- security& safety