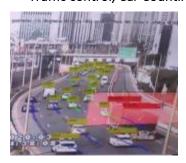

Drone detection, (mini, micro drone)

Deep Learning Intruder detection software

Traffic control, Car Counting, rail crossing