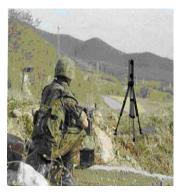

## **Operator View:**

Maritime (small boat, swimmer) detection,

Border protection, Perimeter security

Static object outdoor / indoor detection

Intruder detection and over the fence

Airport secure- security& safety