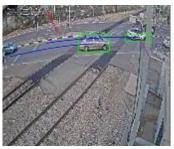

Drone detection, (mini, micro drone)

Deep Learning Intruder detection software

Traffic control, Car Counting, rail crossing