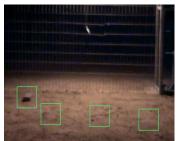

## **Operator View:**

Maritime (small boat, swimmer) detection,

Border protection, Perimeter security

Static object outdoor / indoor detection

Intruder detection and over the fence

Airport secure- security& safety