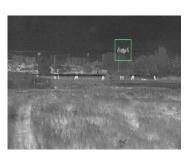

Drone detection, (mini, micro drone)

Deep Learning Intruder detection software

Traffic control, Car Counting, rail crossing