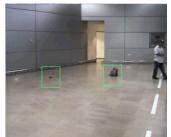

## **Operator View:**

Maritime (small boat, swimmer) detection,

Border protection, Perimeter security

Static object outdoor / indoor detection

Intruder detection and over the fence

Airport secure- security& safety