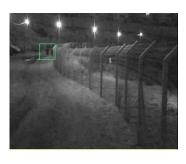

## **Operator View:**

Maritime (small boat, swimmer) detection,

Border protection, Perimeter security

Static object outdoor / indoor detection

Intruder detection and over the fence

Airport secure- security& safety