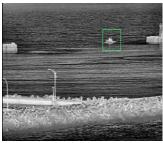

## **Operator View:**

Maritime (small boat, swimmer) detection,

Border protection, Perimeter security

Static object outdoor / indoor detection

Intruder detection and over the fence

Airport secure- security& safety