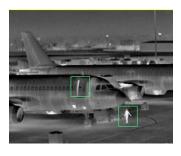

## **Operator View:**

Maritime (small boat, swimmer) detection,

Border protection, Perimeter security

Static object outdoor / indoor detection

Intruder detection and over the fence

Airport secure- security& safety