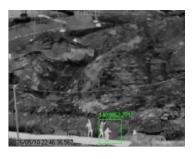

## **Operator View:**

Maritime (small boat, swimmer) detection,

Border protection, Perimeter security

Static object outdoor / indoor detection

Intruder detection and over the fence

Airport secure- security& safety