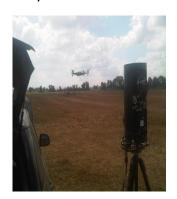

Drone detection, (mini, micro drone)

Deep Learning Intruder detection software

Traffic control, Car Counting, rail crossing