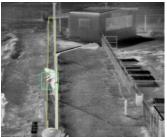

Drone detection, (mini, micro drone)

Deep Learning Intruder detection software

Traffic control, Car Counting, rail crossing